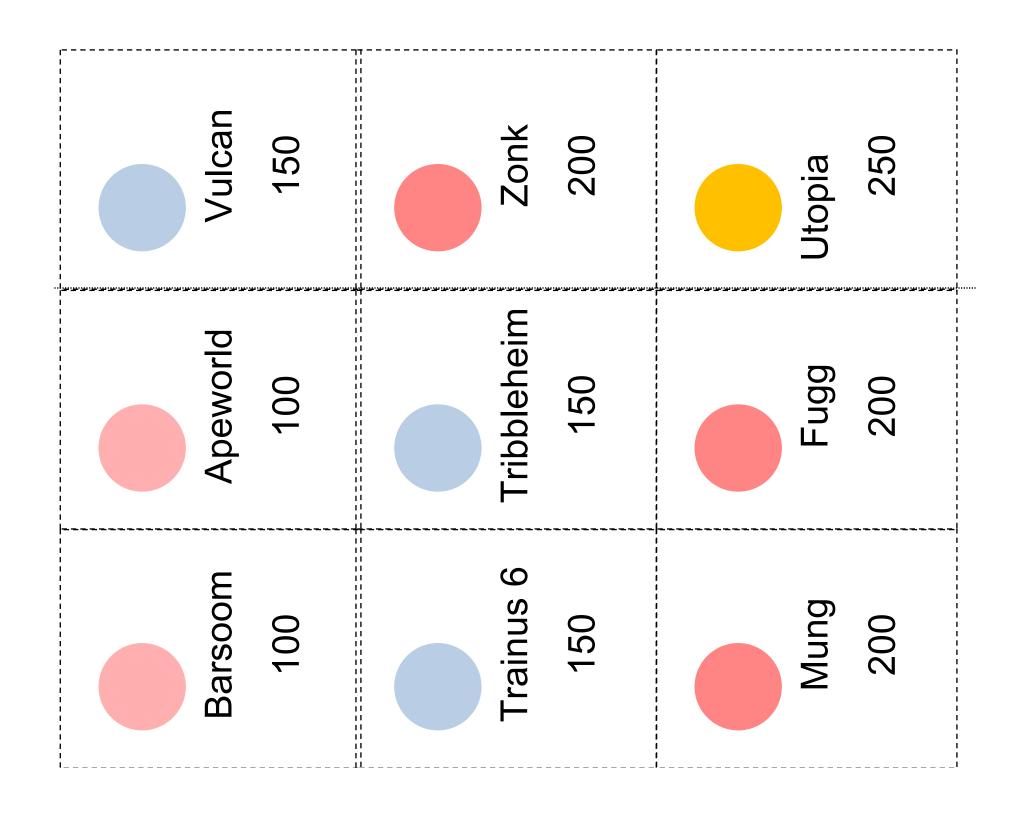

You must marry Vulchurella. If she isn't activated, go to her father's place of business. If she is elsewhere on the board, go to her side and abduct her. You are responsible for her safety until after you take her to the concert on Fledermaus. Then you can return her to her father —and keep her dowry.

#### IMPERIAL INTELLIGENCE

Travel brochures convince you – and you teleport to Zonk.

#### IMPERIAL INTELLIGENCE

The Emperor invites you to a concert given on Fledermaus. Move there by the shortest route clockwise. If that takes you past Go or the Diamond Asteroid, you collect. Arrive immediately.

## IMPERIAL INTELLIGENCE

Because the Secret Police have determined you were the person who yelled "The Emperor is a fink," you are sentenced immediately to the Uranium Mines. Visit the Utopians – go to either Utopia or Tongmari.