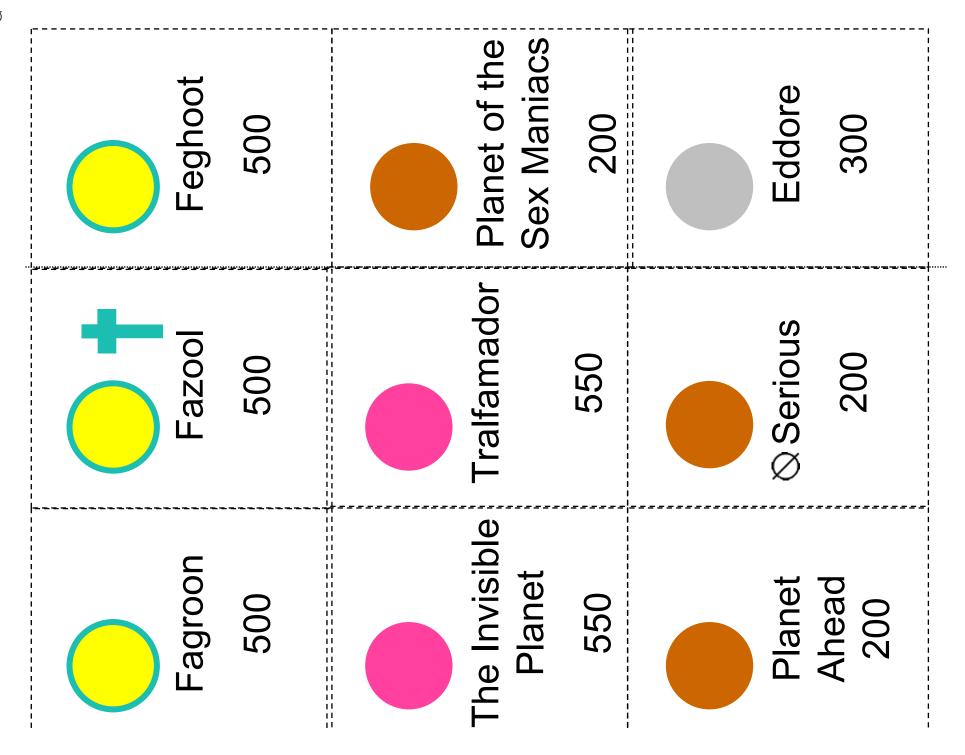

#### IMPERIAL INTELLIGENCE

To get to the other side.

The Imperial Intelligence wants the Cloak of Invisibility. Go directly to the Invisible Planet and then by normal travel to the Laboratory.

You wind up in the Tralfamadorian zoo. Go there imediately and miss one turn in suspended animation.

| FATE                                                                                                                                                                                                                    | FATE                                                                                                                                                      | FATE                                                                                                                                   | FATE                                                                                                                              |
|-------------------------------------------------------------------------------------------------------------------------------------------------------------------------------------------------------------------------|-----------------------------------------------------------------------------------------------------------------------------------------------------------|----------------------------------------------------------------------------------------------------------------------------------------|-----------------------------------------------------------------------------------------------------------------------------------|
| It is your fate to attempt to marry Vulchurella. If you are Vulchurella, go visit Pastor Fazool to marry yourself. (Go by two dice to torture chamber – pick up your bride as you pass. If you land there, no torture.) | The tribbles are eating you out of house and home. With no more grain on one of the planets you own, the armies stationed there have quietly disappeared. | God, you're horny! Move immediately to the Planet of the Sex Maniacs, planning to lose a turn while you make friends with the natives. | Your recruitment schemes succeed. Take ten armies, free, from the bank.                                                           |
| FATE                                                                                                                                                                                                                    | FATE                                                                                                                                                      | FATE                                                                                                                                   | FATE                                                                                                                              |
| You have been brainwashed by a semi-human being. Go immediately to Tongmari. If unowned, you may but it at a discount of 150 below its face price.                                                                      | Advance to the nearest power station. If unowned, you may buy it. If owned, no rent need be paid.                                                         | Three of your armies have reported sick, and cannot be counted on for battle. Return them to the bank.                                 | It is reliably reported that<br>the Uranium Mines are in<br>full bloom. Move there<br>immediately to see if the<br>rumor is true. |
| FATE                                                                                                                                                                                                                    | FATE                                                                                                                                                      | FATE                                                                                                                                   | FATE                                                                                                                              |
| Report to the laboratory immediately. Your latest concoction smells terrible and the technicians are compaining!                                                                                                        | Is Nothing Sirius any more?<br>Go there immediately and<br>find out.                                                                                      | You are kidnapped by the<br>Tralfamadorians for the<br>display they have there.<br>Move there immediately.                             | The Emperor has granted your request, and gives you an atomic bomb.                                                               |

| FATE                                                                                                                                                      | FATE                                                                               | FATE                                                                                                                                                                                     | FATE                                                                                                                |
|-----------------------------------------------------------------------------------------------------------------------------------------------------------|------------------------------------------------------------------------------------|------------------------------------------------------------------------------------------------------------------------------------------------------------------------------------------|---------------------------------------------------------------------------------------------------------------------|
| The Emperor has personally requested you to bring him a sample of the Green Slime, so move to the planet now, and then travel by normal means to the lab. | Advance to go and collect 1,000 from the bank.                                     | You have this scheme, see, and so you must move over to Pournelle's Point in order to test out your idea. ????  Go by die/dice. Take companions following Elite Corps rules. Bon Voyage! | You are feeling rather Zonked out. Proceed to it by the fastest means. If you overshoot, keep trying to land on it. |
| FATE                                                                                                                                                      | FATE                                                                               | FATE                                                                                                                                                                                     | FATE                                                                                                                |
| Move to Painworld and study the fascinating native customs. You may fight a duel if you wish.                                                             | There is a residual effect of dislocation from teleporting. Lose one turn.         | That drunken spaceman that you met in the bar had the coordinates of the Diamond Asteroid tattooed on his arm. Move there and collect the standard option(s).                            | In your travels across the space lanes, you happen to land on the Invisible Planet. Move there now.                 |
| FATE                                                                                                                                                      | FATE                                                                               | FATE                                                                                                                                                                                     | FATE                                                                                                                |
| Advance to the nearest unowned planet and buy it.                                                                                                         | Advance immediately to the<br>best Utopia on the Board.<br>Tongmari doesn't count. | A gypsy fortune teller has convinced you that the Emperor's life is in danger. You there appont yourself, nobly, as an Elite Corps. Follow the Elite Corps rules.                        | You are feeling rather<br>Zonked out. Move to Zonk.<br>If it is owned, pay rent.                                    |