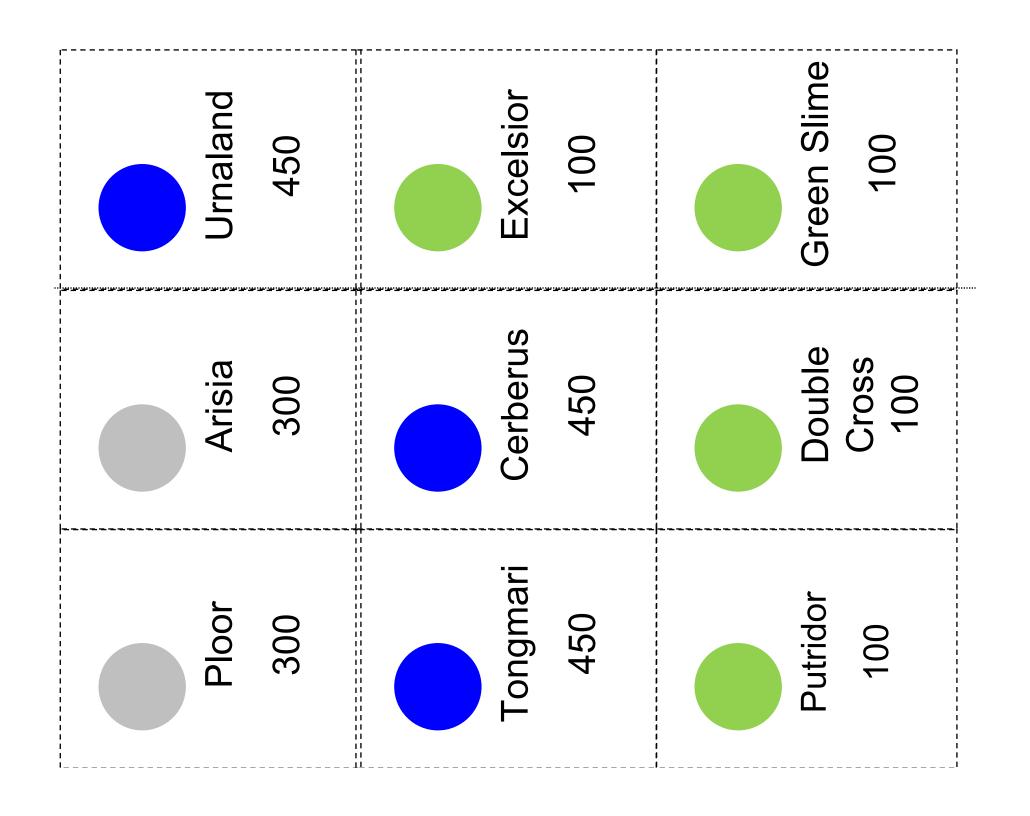

# IMPERIAL INTELLIGENCE

You barf all over the Imperial banquet table. The Emperor, a practical man, remembers that Uranium salts work wonders for an uneasy stomach. Report immediately to the Uranium Mines.

# In an heroic attempt to destroy the Green Slime once and for all, drop a bomb on it. If you don't have a bomb, you must buy one from another player (at face value), or obtain one from the Uranium Mines.

## IMPERIAL INTELLIGENCE

Because the Secret Police have determined you were the person who yelled "The Emperor is a fink," you are sentenced immediately to the Uranium Mines. Visit the Utopians – go to either Utopia or Tongmari.

## IMPERIAL INTELLIGENCE

The Green Slime sucks!

Don't tell the peasants how good the pears are with the cheese.

Candy is dandy, but liquor is quicker.

| IMPERIAL INTELLIGENCE Always keep beer in a dark place. | IMPERIAL<br>INTELLIGENCE | IMPERIAL<br>INTELLIGENCE |
|---------------------------------------------------------|--------------------------|--------------------------|
| IMPERIAL                                                | IMPERIAL                 | IMPERIAL                 |
| INTELLIGENCE                                            | INTELLIGENCE             | INTELLIGENCE             |
| IMPERIAL                                                | IMPERIAL                 | IMPERIAL                 |
| INTELLIGENCE                                            | INTELLIGENCE             | INTELLIGENCE             |