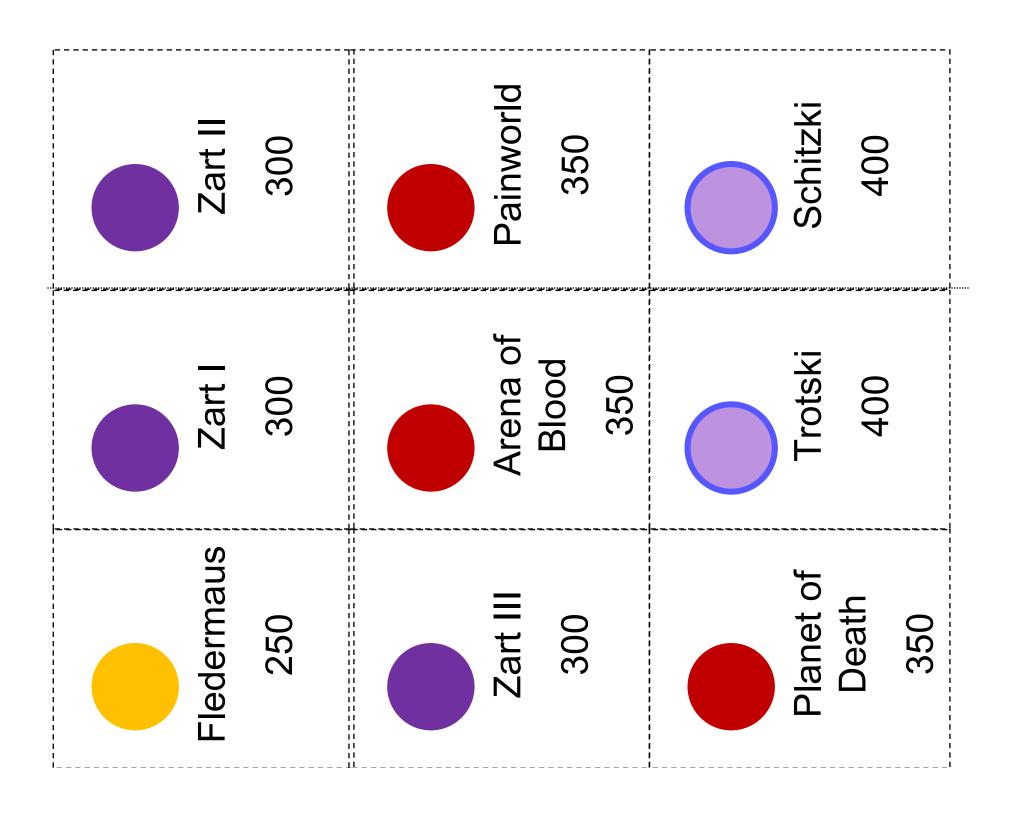

#### IMPERIAL INTELLIGENCE

You were invite to the opera on Fledermaus and sneezed at an inappropriate time during the finale of "Dottore Givago" – donate on planet to the Imperial Treasury.

#### IMPERIAL INTELLIGENCE

The Emperor invites you to a concert given on Fledermaus. Move there by the shortest route clockwise. If that takes you past Go or the Diamond Asteroid, you collect. Arrive immediately.

## IMPERIAL INTELLIGENCE

You criticized the wallpaper on the Arena of Blood. Too bad. The Emperor hung it himself. The player who has the piece nearest to you challenges you to a fight there immediately.

## IMPERIAL INTELLIGENCE

While watching the opera, you forget you are on Fledermaus, and you drunkenly challenge the lead baritone to a duel. He turns out to be a better swordsman than you. Lose one planet to the Emperor.

| FATE                                                                                                                                                      | FATE                                                                               | FATE                                                                                                                                                                                     | FATE                                                                                                                |
|-----------------------------------------------------------------------------------------------------------------------------------------------------------|------------------------------------------------------------------------------------|------------------------------------------------------------------------------------------------------------------------------------------------------------------------------------------|---------------------------------------------------------------------------------------------------------------------|
| The Emperor has personally requested you to bring him a sample of the Green Slime, so move to the planet now, and then travel by normal means to the lab. | Advance to go and collect 1,000 from the bank.                                     | You have this scheme, see, and so you must move over to Pournelle's Point in order to test out your idea. ????  Go by die/dice. Take companions following Elite Corps rules. Bon Voyage! | You are feeling rather Zonked out. Proceed to it by the fastest means. If you overshoot, keep trying to land on it. |
| FATE                                                                                                                                                      | FATE                                                                               | FATE                                                                                                                                                                                     | FATE                                                                                                                |
| Move to Painworld and study the fascinating native customs. You may fight a duel if you wish.                                                             | There is a residual effect of dislocation from teleporting. Lose one turn.         | That drunken spaceman that you met in the bar had the coordinates of the Diamond Asteroid tattooed on his arm. Move there and collect the standard option(s).                            | In your travels across the space lanes, you happen to land on the Invisible Planet. Move there now.                 |
| FATE                                                                                                                                                      | FATE                                                                               | FATE                                                                                                                                                                                     | FATE                                                                                                                |
| Advance to the nearest unowned planet and buy it.                                                                                                         | Advance immediately to the<br>best Utopia on the Board.<br>Tongmari doesn't count. | A gypsy fortune teller has convinced you that the Emperor's life is in danger. You there appont yourself, nobly, as an Elite Corps. Follow the Elite Corps rules.                        | You are feeling rather<br>Zonked out. Move to Zonk.<br>If it is owned, pay rent.                                    |

| FATE                                                                                                                                | FATE                                                                                                                                                          | FATE                                                                                                                                                                             | FATE                                                                                                                                                             |
|-------------------------------------------------------------------------------------------------------------------------------------|---------------------------------------------------------------------------------------------------------------------------------------------------------------|----------------------------------------------------------------------------------------------------------------------------------------------------------------------------------|------------------------------------------------------------------------------------------------------------------------------------------------------------------|
| You've convinced the torturer you can get a cure for Vulchurella's warts. Get out of the torture chamber free.                      | to be optical illusions. To cut red planet and challenge a your loss, you turn them in player to a duel to the first blood.  's warts. Get buy you wonder who |                                                                                                                                                                                  | It is your fate that you challenge someone to go to the Arena??? And fight to the death.                                                                         |
| FATE                                                                                                                                | FATE                                                                                                                                                          | FATE                                                                                                                                                                             | FATE                                                                                                                                                             |
| Advance to the nearest power station. If it isn't already owned, you may not buy it. If it is owned, you must pay double rent.      | You have been mortally offended. Move to the Planet of Death and arrange to fight a duel. ???                                                                 | Vulchurella thinks you're<br>cute. Keep this card and use<br>it later to get a free escape<br>from the torture chamber.                                                          | Move immediately to the<br>Laboratory and see whether<br>the technicians have<br>completed the werewolf<br>serum yet.                                            |
| FATE                                                                                                                                | FATE                                                                                                                                                          | FATE                                                                                                                                                                             | FATE                                                                                                                                                             |
| Due to a threatened strike by the power men, you deem it wise to unload all your teleport and power station properties to the bank. | Due to a slight<br>miscalculation on your part,<br>you find you must retrace<br>your steps. Move backwards<br>2 squares.                                      | Retain this card.  The next time you receive a challenge, reply that Ye Olde Assassin's Guild will reprent you instead. The challenger turns pale and hastily mutters apologies. | You are cordially invited to attend the concert season on Fledermaus. Move your token there now, and lose one turn in a vain attempt to find a pair of earplugs. |